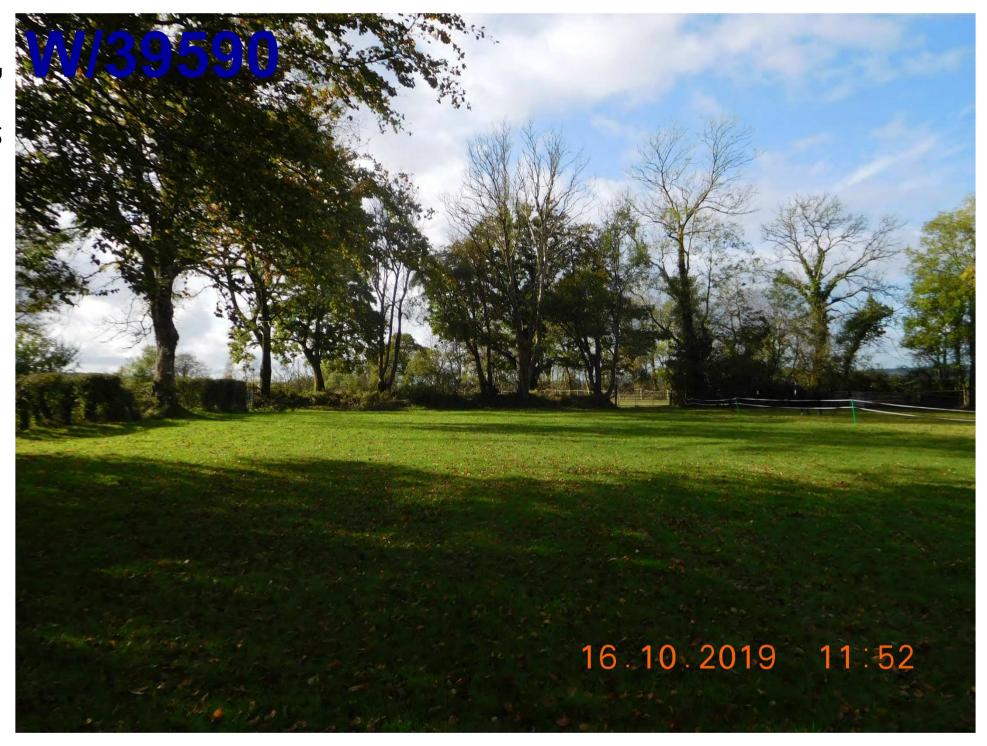

### Agenda No Item

- 3. TO CONSIDER THE HEAD OF PLANNING'S REPORT ON THE FOLLOWING
  PLANNING APPLICATION [WHICH HAD BEEN THE SUBJECT OF EARLIER SITE
  VISITS BY THE COMMITTEE] AND TO DETERMINE THE APPLICATIONS
  - a) W/39590 PROPOSED CHANGE OF USE OF EXISTING PASTURE LAND TO A
    CAMPSITE TO INCLUDE 1 SHEPHERD'S HUT AND 5 TENTS AT
    PENRHIWSYCH, GLANTREN LANE, LLANYBYDDER, SA40 9SA (Pages 5 26)
- 4. AREA WEST DETERMINATION OF PLANNING APPLICATIONS (Pages 27 92)

### W/39590 Site Location

### W/39590 Site Location and Footpaths

Page 9