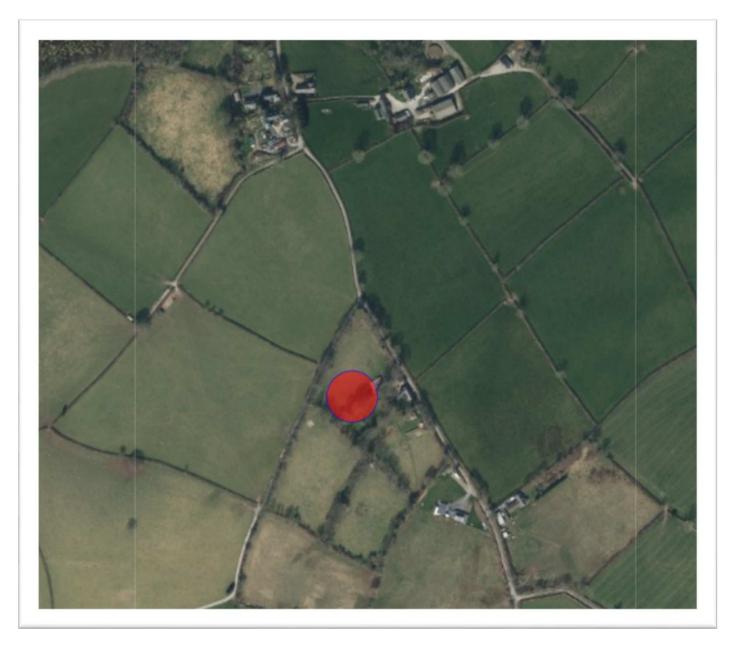

ER THE HEAD OF PLANNING'S REPORT ON THE FOLLOWING
  PLANNING APPLICATION [WHICH HAD BEEN THE SUBJECT OF EARLIER SITE
  VISITS BY THE COMMITTEE] AND TO DETERMINE THE APPLICATIONS
  - a) W/39590 PROPOSED CHANGE OF USE OF EXISTING PASTURE LAND TO A
    CAMPSITE TO INCLUDE 1 SHEPHERD'S HUT AND 5 TENTS AT
    PENRHIWSYCH, GLANTREN LANE, LLANYBYDDER, SA40 9SA (Pages 5 26)
- 4. AREA WEST DETERMINATION OF PLANNING APPLICATIONS (Pages 27 92)

Yours sincerely

Wendy Walters

Chief Executive

**Encs** 







## Planning Committee

27.02.2020

### RHANBARTH Y GORLLEWIN

**AREA**WEST



## Planning Committee

CEISIADAU YR
ARGYMHELLIR EU
BOD YN CAEL EU
CYMERADWYO

APPLICATIONS RECOMMENDED FOR APPROVAL



## Planning Committee





### W/39590 Site Location



### W/39590 Site Location and Footpaths







Page 9

### W/39590 Application Site Plan































Agenda Item 4

Ardal Gorllewin/ Area West

ADRODDIAD PENNAETH CYNLLUNIO, CYFARWYDDIAETH YR AMGYLCHEDD

REPORT OF THE HEAD OF PLANNING, DIRECTORATE OF ENVIRONMENT

AR GYFER PWYLLGOR CYNLLUNIO CYNGOR SIR CAERFYRDDIN/

TO CARMARTHENSHIRE COUNTY COUNCIL'S PLANNING COMMITTEE

**AR 27 CHWEFROR 2020 ON 27 FEBRUARY 2020** 

I'W BENDERFYNU/ FOR DECISION

ATODIAD ADDENDUM





### ADDENDUM – Area West

| Application Number  | W/39068                                                                                                                                |
|---------------------|----------------------------------------------------------------------------------------------------------------------------------------|
| Pro