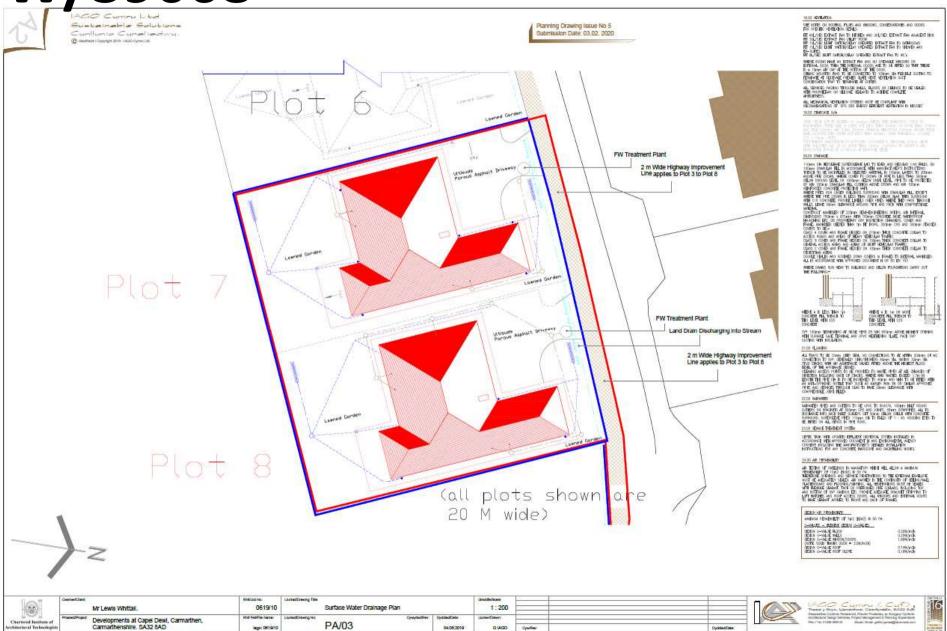

### ADDENDUM – Area West

| Application Number  | W/39068                                                                                                                                |
|---------------------|----------------------------------------------------------------------------------------------------------------------------------------|
| Proposal & Location | PROPOSED RESIDENTIAL DWELLINGS WITH INTEGRAL GARAGES AT PLOTS 7 AND 8, LAND OPPOSITE GOLWG Y DYFFRYN, CAPEL DEWI, CARMARTHEN, SA32 8AD |

the following plan dated 5 February 2020

- 1:1250 & 1:500 scale Location and Block Plan. Drawing No. 0619/10 PA/02 1:200 scale Surface Water Drainage Plan. Drawing No. 0619/10 PA/03 (Foul Drainage Only)
- The development shall be related to a Highway Improvement Line set back 2.0 metres from the existing nearer edge of carriageway. Any permanent structures shall be erected on or behind the Improvement Line.
- No development shall be commenced until details and/or samples of facing brick, cladding and boundary treatment have been submitted to and approved in writing by the Local Planning Authority. Any retaining walls and fences shall be erected prior to the occupation of the dwelling which they serve.
- Notwithstanding the submitted plan, no development shall be commenced until full details of sustainable surface water drainage along with an implementation schedule have been submitted to and approved in writing by the Local Planning Authority.