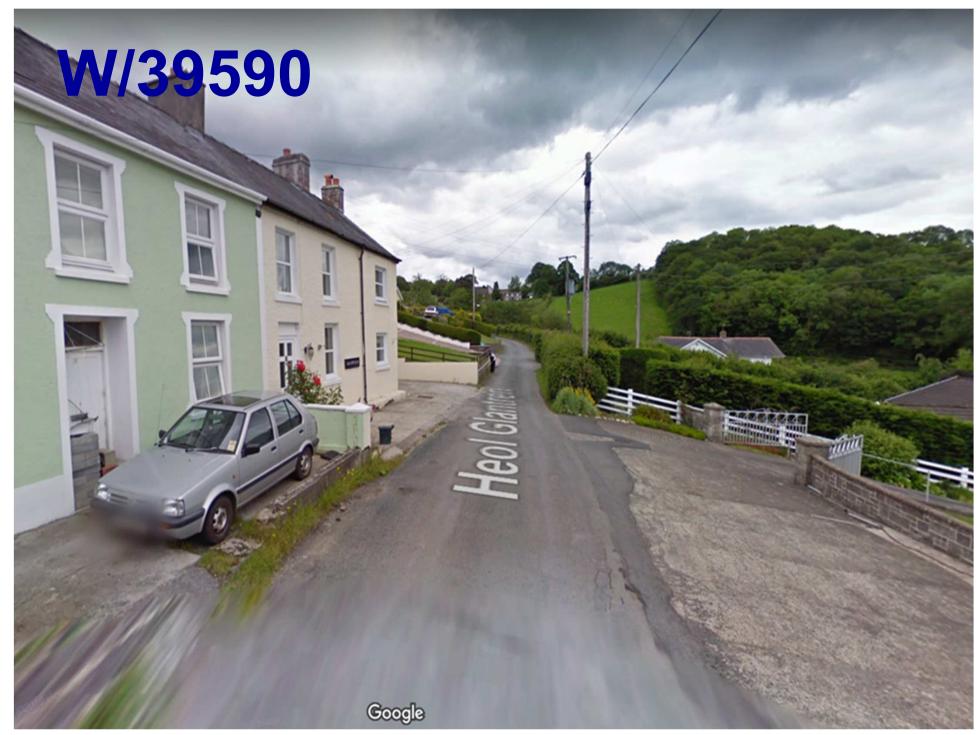

### Agenda No Item

- 3. TO CONSIDER THE HEAD OF PLANNING'S REPORT ON THE FOLLOWING
  PLANNING APPLICATION [WHICH HAD BEEN THE SUBJECT OF EARLIER SITE
  VISITS BY THE COMMITTEE] AND TO DETERMINE THE APPLICATIONS
  - a) W/39590 PROPOSED CHANGE OF USE OF EXISTING PASTURE LAND TO A
    CAMPSITE TO INCLUDE 1 SHEPHERD'S HUT AND 5 TENTS AT
    PENRHIWSYCH, GLANTREN LANE, LLANYBYDDER, SA40 9SA (Pages 5 26)
- 4. AREA WEST DETERMINATION OF PLANNING APPLICATIONS (Pages 27 92)

### W/39590 Site Location

### W/39590 Site Location and Footpaths

Page 9