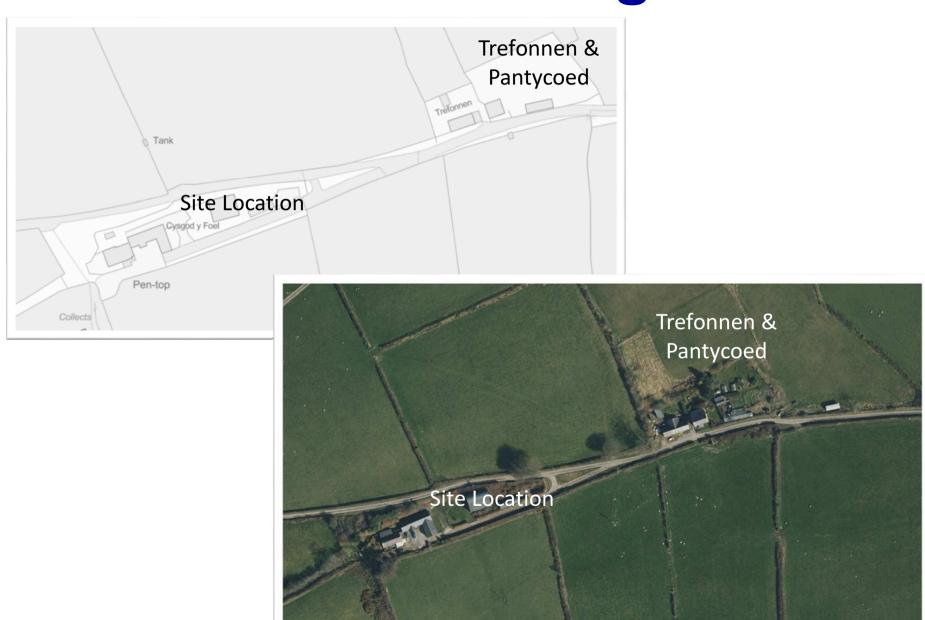

CED DRAWING, AND SHOULD NOT BE AMENDED BY HAND: (AutoCAD LT / Rave 2018).

CYFADDASIAD LLAWR ISAF GROUND FLOOR ACCOMMODATION

Des Drovet



TRAWSDORIAD / SITE SECTION - SOUTH TO NORTH

BUILDING REGULATIONS
For Building regulations Submission refer to the Series drewings for idealated information
(Not Appellate to Planning Approprial Submission)



MB: - Drawings should NOT BE DCALED Fin doubt east:
Do not scale this shawing work in figured dimensions only
All dimensions in millimeters unless otherwise stated. Any amons or
omissions to be reported to 1400 Cymru Ltd.
During reproduct in Drawing may Swink or Expand









# Page 37























# Y Pwyllgor Cynllunio

# Planning Committee



#### W/39148 Location Plan



#### W/39148 Location Plan



### W/39148 Surrounding Area



## W/39148 Previous Approval



### W/39148 Previous Approval



Front South facing elevation 1:100



Side West facing elevation 1:100





### W/39148 Aerial Photo 2017



## W/39148 Google streetview



#### W/39148 Application site area



### W/39148 Proposed Site Layout



### W/39148 Proposed Elevations



#### W/39148 Proposed Floor Plan



### W/39148 Proposed passing bays



















# Y Pwyllgor Cynllunio

# Planning Committee

CEISIADAU YR
ARGYMHELLIR EU
BOD YN CAEL EU
GWRTHOD

APPLICATIONS RECOMMENDED FOR REFUSAL



# Y Pwyllgor Cynllunio

# Planning Committee



#### **Site Location**



#### **Aerial Photograph**



# W/39684 Existing site layout



#### **Proposed Site Plan**



#### **Existing Elevations**



EAST ELEVATION (as existing)





SECTION A-A (as exist