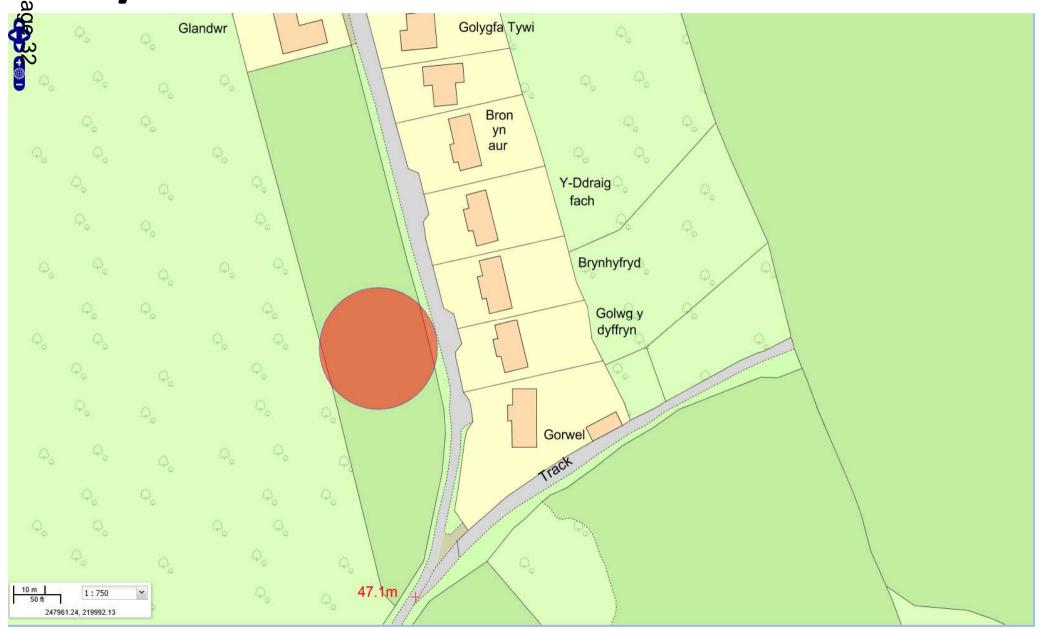

### ADDENDUM – Area West

| Application Number  | W/39068                                                                                                                                |
|---------------------|----------------------------------------------------------------------------------------------------------------------------------------|
| Proposal & Location | PROPOSED RESIDENTIAL DWELLINGS WITH INTEGRAL GARAGES AT PLOTS 7 AND 8, LAND OPPOSITE GOLWG Y DYFFRYN, CAPEL DEWI, CARMARTHEN, SA32 8AD |