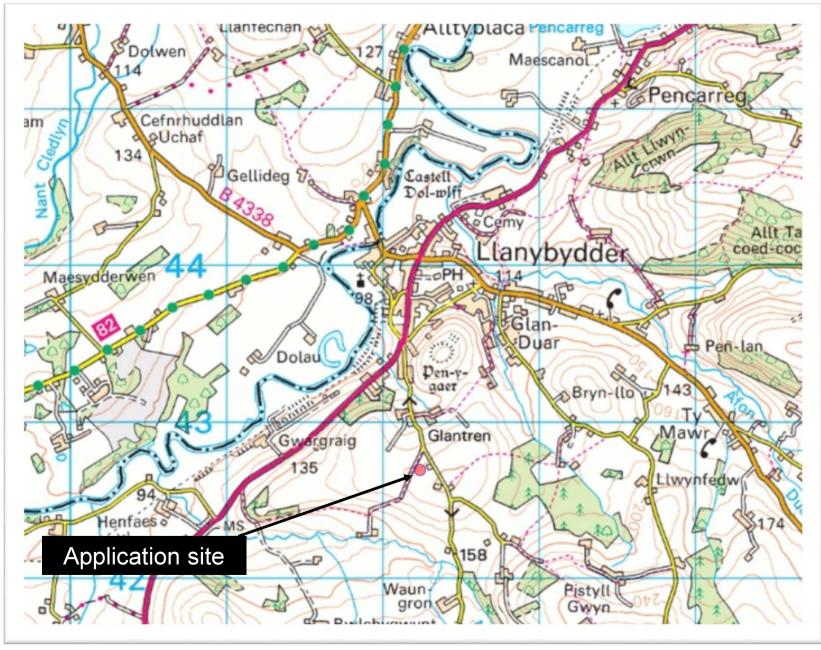

meeting.

### Agenda No Item

- 3. TO CONSIDER THE HEAD OF PLANNING'S REPORT ON THE FOLLOWING
  PLANNING APPLICATION [WHICH HAD BEEN THE SUBJECT OF EARLIER SITE
  VISITS BY THE COMMITTEE] AND TO DETERMINE THE APPLICATIONS
  - a) W/39590 PROPOSED CHANGE OF USE OF EXISTING PASTURE LAND TO A
    CAMPSITE TO INCLUDE 1 SHEPHERD'S HUT AND 5 TENTS AT
    PENRHIWSYCH, GLANTREN LANE, LLANYBYDDER, SA40 9SA (Pages 5 26)
- 4. AREA WEST DETERMINATION OF PLANNING APPLICATIONS (Pages 27 92)

Yours sincerely

Wendy Walters

Chief Executive

**Encs** 







## Planning Committee

27.02.2020

### RHANBARTH Y GORLLEWIN

**AREA**WEST



## Planning Committee

CEISIADAU YR
ARGYMHELLIR EU
BOD YN CAEL EU
CYMERADWYO

APPLICATIONS RECOMMENDED FOR APPROVAL



## Planning Committee





### W/39590 Site Location



### W/39590 Site Location and Footpaths







Page 9

### W/39590 Application Site Plan































Agenda Item 4

Ardal Gorllewin/ Area West

ADRODDIAD PENNAETH CYNLLUNIO, CYFARWYDDIAETH YR AMGYLCHEDD

REPORT OF THE HEAD OF PLANNING, DIRECTORATE OF ENVIRONMENT

AR GYFER PWYLLGOR CYNLLUNIO CYNGOR SIR CAERFYRDDIN/

TO CARMARTHENSHIRE COUNTY COUNCIL'S PLANNING COMMITTEE

**AR 27 CHWEFROR 2020 ON 27 FEBRUARY 2020** 

I'W BENDERFYNU/ FOR DECISION

ATODIAD ADDENDUM





### ADDENDUM – Area West

| Application Number  | W/39068                                                                                                                                |
|---------------------|--------------------------------------------------------------------------------------------------