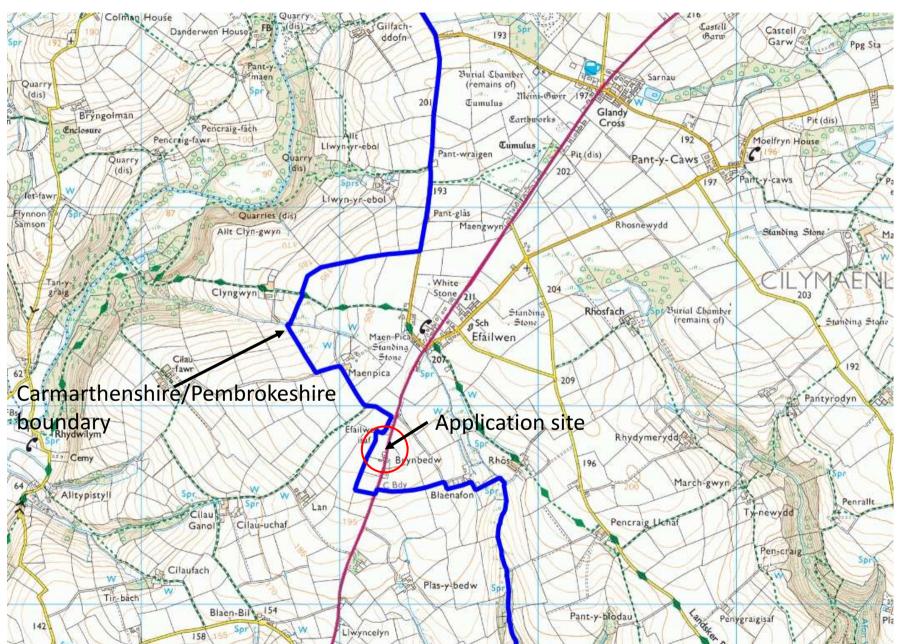

and









# Page 37























# Y Pwyllgor Cynllunio

# Planning Committee



#### W/39148 Location Plan



#### W/39148 Location Plan



### W/39148 Surrounding Area



## W/39148 Previous Approval



### W/39148 Previous Approval



Front South facing elevation 1:100



Side West facing elevation 1:100





### W/39148 Aerial Photo 2017



## W/39148 Google streetview



#### W/39148 Application site area



### W/39148 Proposed Site Layout



### W/39148 Proposed Elevations



#### W/39148 Proposed Floor Plan



### W/39148 Proposed passing bays



















# Y Pwyllgor Cynllunio

# Planning Committee

CEISIADAU YR
ARGYMHELLIR EU
BOD YN CAEL EU
GWRTHOD

APPLICATIONS RECOMMENDED FOR REFUSAL



# Y Pwyllgor Cynllunio

# Planning Committee



#### **Site Location**



#### **Aerial Photograph**



# W/39684 Existing site layout



#### **Proposed Site Plan**



#### **Existing Elevations**



EAST ELEVATION (as existing)





SECTION A-A (as existing)

#### **Existing Elevations**



WEST ELEVATION (as existing)



#### **Proposed Elevations**





EAST ELEVATION (as proposed)



SOUTH ELEVATION (as proposed)



WEST ELEVATION (as proposed)



NORTH ELEVATION (as proposed)

# W/39684 Proposed Floor Plans



#### **Car Port Elevations**



# Site Photograph



# Site Photograph







## Site Photograph











#### **Aerial Photograph**



Page 89

This page is intentionally left blank