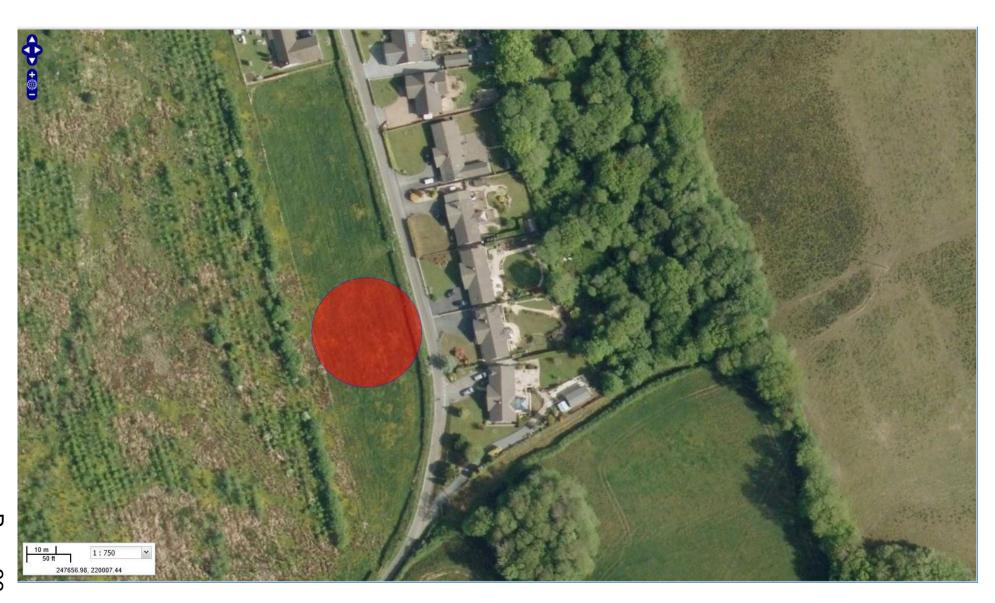

### ADDENDUM – Area West

| Application Number  | W/39068                                                                                                                                |
|---------------------|----------------------------------------------------------------------------------------------------------------------------------------|
| Proposal & Location | PROPOSED RESIDENTIAL DWELLINGS WITH INTEGRAL GARAGES AT PLOTS 7 AND 8, LAND OPPOSITE GOLWG Y DYFFRYN, CAPEL DEWI, CARMARTHEN, SA32 8AD |