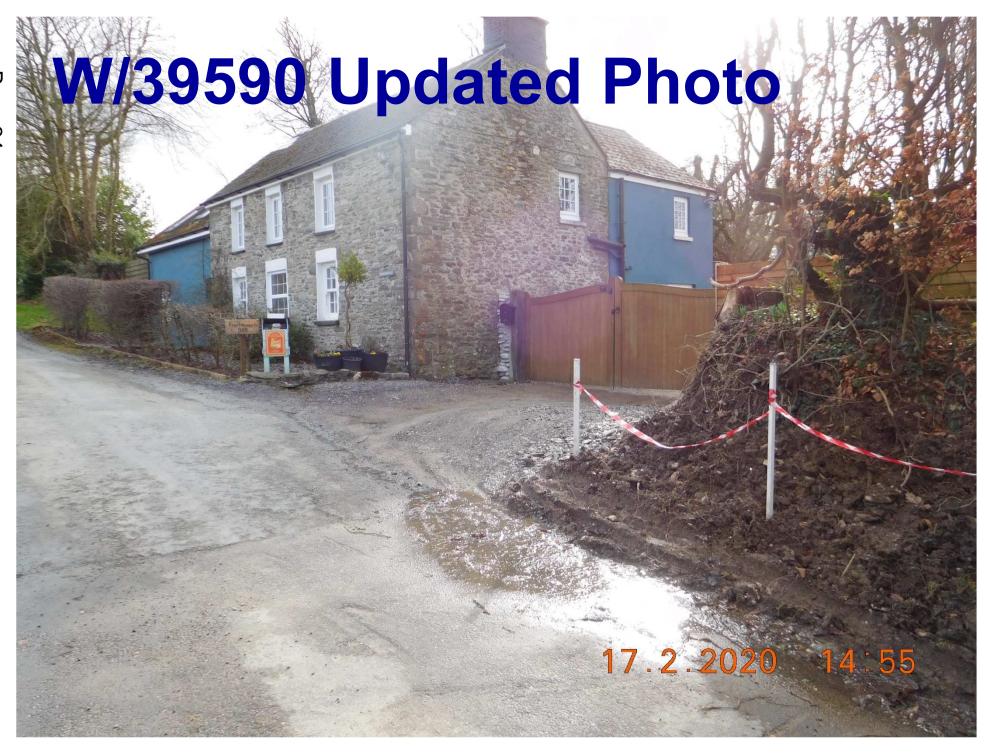

### Agenda No Item

- 3. TO CONSIDER THE HEAD OF PLANNING'S REPORT ON THE FOLLOWING
  PLANNING APPLICATION [WHICH HAD BEEN THE SUBJECT OF EARLIER SITE
  VISITS BY THE COMMITTEE] AND TO DETERMINE THE APPLICATIONS
  - a) W/39590 PROPOSED CHANGE OF USE OF EXISTING PASTURE LAND TO A
    CAMPSITE TO INCLUDE 1 SHEPHERD'S HUT AND 5 TENTS AT
    PENRHIWSYCH, GLANTREN LANE, LLANYBYDDER, SA40 9SA (Pages 5 26)
- 4. AREA WEST DETERMINATION OF PLANNING APPLICATIONS (Pages 27 92)

### W/39590 Site Location

### W/39590 Site Location and Footpaths

Page 9