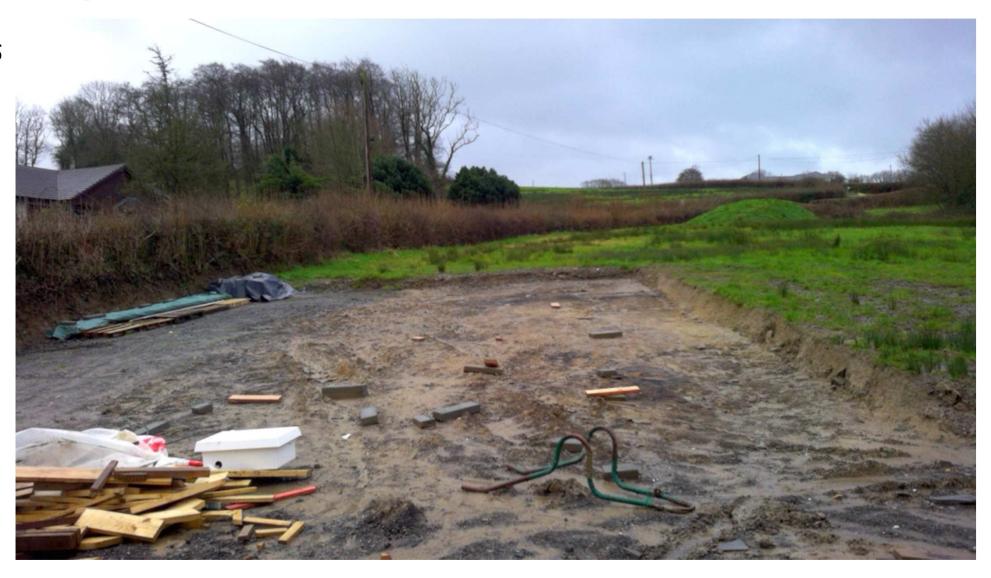

### ADDENDUM – Area West

| Application Number  | W/39068                                                                                                                                |
|---------------------|----------------------------------------------------------------------------------------------------------------------------------------|
| Proposal & Location | PROPOSED RESIDENTIAL DWELLINGS WITH INTEGRAL GARAGES AT PLOTS 7 AND 8, LAND OPPOSITE GOLWG Y DYFFRYN, CAPEL DEWI, CARMARTHEN, SA32 8AD |