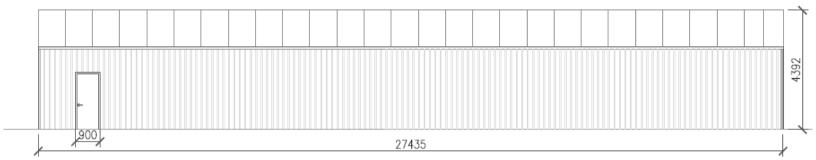

e 2018).

CYFADDASIAD LLAWR ISAF GROUND FLOOR ACCOMMODATION

Des Drovet



TRAWSDORIAD / SITE SECTION - SOUTH TO NORTH

BUILDING REGULATIONS
For Building regulations Submission refer to the Series drewings for idealated information
(Not Appellate to Planning Approprial Submission)



MB: - Drawings should NOT BE DCALED Fin doubt east:
Do not scale this shawing work in figured dimensions only
All dimensions in millimeters unless otherwise stated. Any amons or
omissions to be reported to 1400 Cymru Ltd.
During reproduct in Drawing may Swink or Expand









# Page 37























# Y Pwyllgor Cynllunio

# Planning Committee



#### W/39148 Location Plan



#### W/39148 Location Plan



### W/39148 Surrounding Area



## W/39148 Previous Approval



### W/39148 Previous Approval



Front South facing elevation 1:100



Side West facing elevation 1:100





### W/39148 Aerial Photo 2017



## W/39148 Google streetview



#### W/39148 Application site area



### W/39148 Proposed Site Layout



### W/39148 Proposed Elevations



#### W/39148 Proposed Floor Plan



### W/39148 Proposed passing bays



















# Y Pwyllgor Cynllunio

# Planning Committee

CEISIADAU YR
ARGYMHELLIR EU
BOD YN CAEL EU
GWRTHOD

APPLICATIONS RECOMMENDED FOR REFUSAL



# Y Pwyllgor Cynllunio

# Planning Committee



#### **Site Location**



#### **Aerial Photograph**



# W/39684 Existing site layout



#### **Proposed Site Plan**



#### **Existing Elevations**



EAST ELEVATION (as existing)





SECTION A-A (as existing)

#### **Existing Elevations**



WEST ELEVATION (as existing