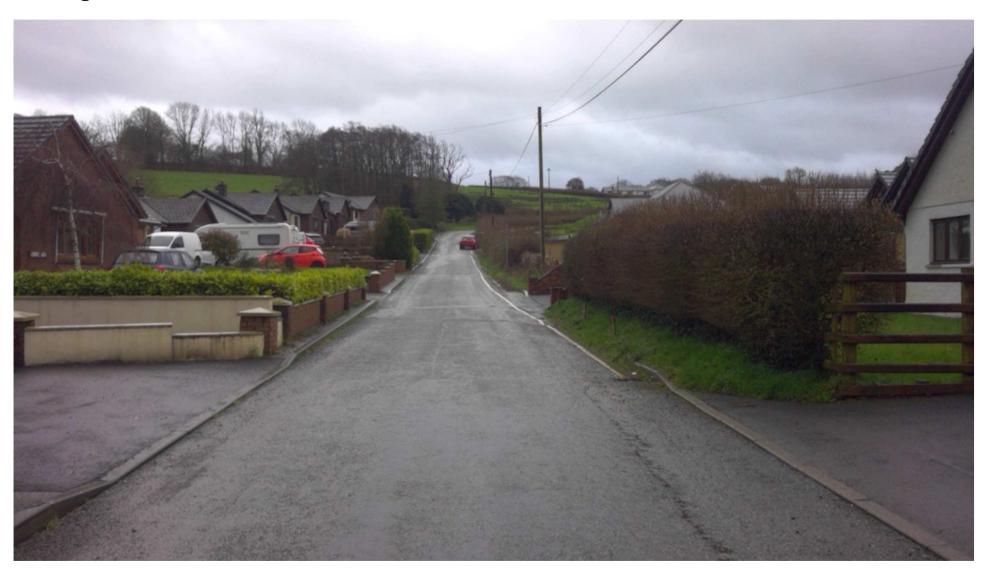

### ADDENDUM – Area West

| Application Number  | W/39068                                                                                                                                |
|---------------------|----------------------------------------------------------------------------------------------------------------------------------------|
| Proposal & Location | PROPOSED RESIDENTIAL DWELLINGS WITH INTEGRAL GARAGES AT PLOTS 7 AND 8, LAND OPPOSITE GOLWG Y DYFFRYN, CAPEL DEWI, CARMARTHEN, SA32 8AD |