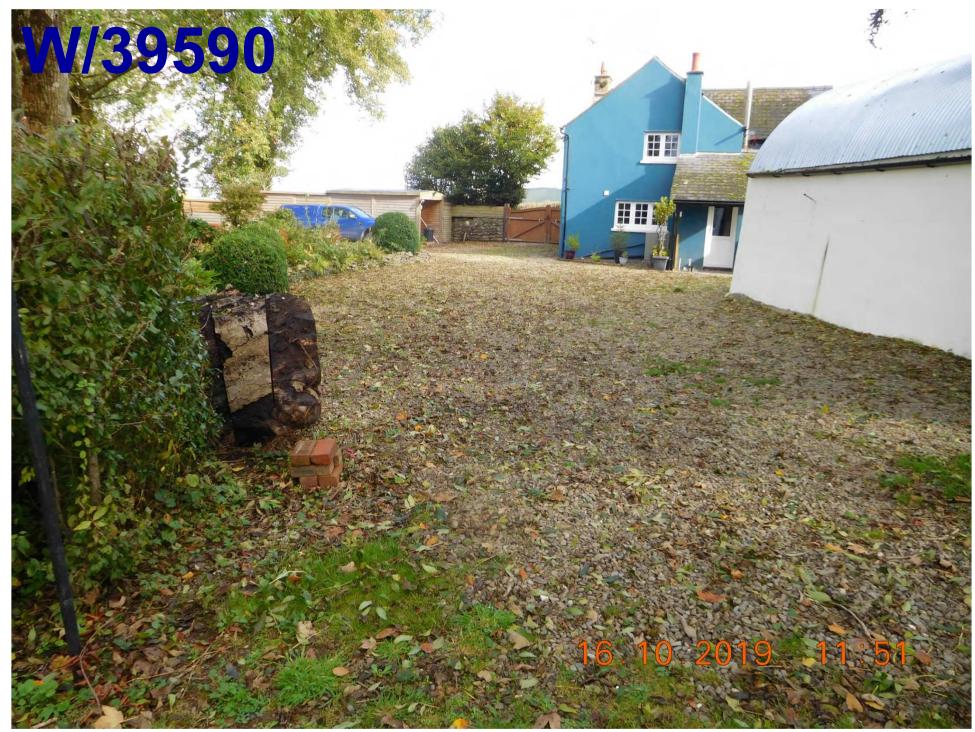

### Agenda No Item

- 3. TO CONSIDER THE HEAD OF PLANNING'S REPORT ON THE FOLLOWING
  PLANNING APPLICATION [WHICH HAD BEEN THE SUBJECT OF EARLIER SITE
  VISITS BY THE COMMITTEE] AND TO DETERMINE THE APPLICATIONS
  - a) W/39590 PROPOSED CHANGE OF USE OF EXISTING PASTURE LAND TO A
    CAMPSITE TO INCLUDE 1 SHEPHERD'S HUT AND 5 TENTS AT
    PENRHIWSYCH, GLANTREN LANE, LLANYBYDDER, SA40 9SA (Pages 5 26)
- 4. AREA WEST DETERMINATION OF PLANNING APPLICATIONS (Pages 27 92)

### W/39590 Application Site Plan

Agenda Item 4

Ardal Gorllewin/ Area West

ADRODDIAD PENNAETH CYNLLUNIO, CYFARWYDDIAETH YR AMGYLCHEDD

REPORT OF THE HEAD OF PLANNING, DIRECTORATE OF ENVIRONMENT

AR GYFER PWYLLGOR CYNLLUNIO CYNGOR SIR CAERFYRDDIN/