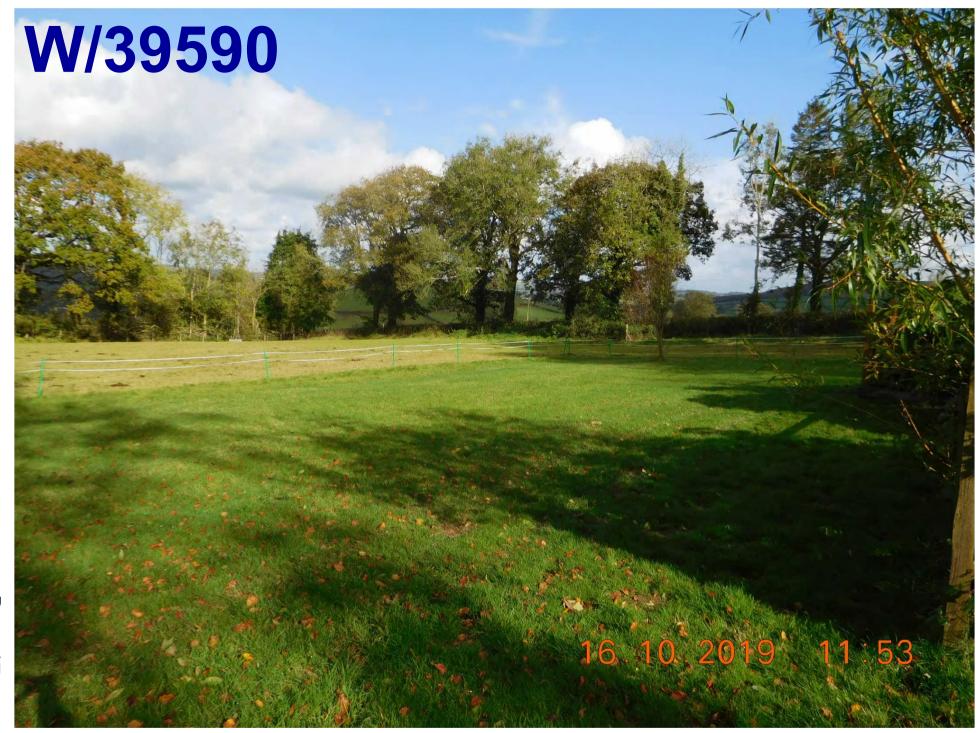

### Agenda No Item

- 3. TO CONSIDER THE HEAD OF PLANNING'S REPORT ON THE FOLLOWING
  PLANNING APPLICATION [WHICH HAD BEEN THE SUBJECT OF EARLIER SITE
  VISITS BY THE COMMITTEE] AND TO DETERMINE THE APPLICATIONS
  - a) W/39590 PROPOSED CHANGE OF USE OF EXISTING PASTURE LAND TO A
    CAMPSITE TO INCLUDE 1 SHEPHERD'S HUT AND 5 TENTS AT
    PENRHIWSYCH, GLANTREN LANE, LLANYBYDDER, SA40 9SA (Pages 5 26)
- 4. AREA WEST DETERMINATION OF PLANNING APPLICATIONS (Pages 27 92)

### W/39590 Site Location

### W/39590 Site Location and Footpaths

Page 9