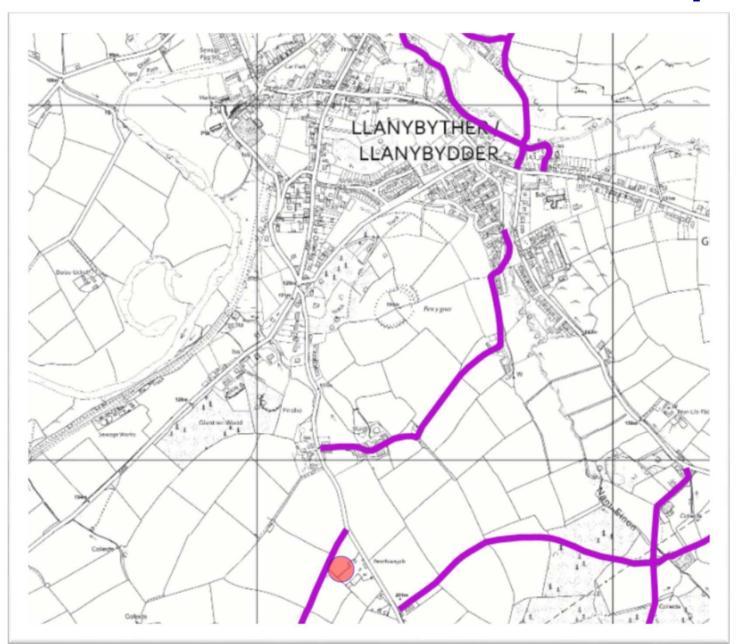

IDER THE HEAD OF PLANNING'S REPORT ON THE FOLLOWING
  PLANNING APPLICATION [WHICH HAD BEEN THE SUBJECT OF EARLIER SITE
  VISITS BY THE COMMITTEE] AND TO DETERMINE THE APPLICATIONS
  - a) W/39590 PROPOSED CHANGE OF USE OF EXISTING PASTURE LAND TO A
    CAMPSITE TO INCLUDE 1 SHEPHERD'S HUT AND 5 TENTS AT
    PENRHIWSYCH, GLANTREN LANE, LLANYBYDDER, SA40 9SA (Pages 5 26)
- 4. AREA WEST DETERMINATION OF PLANNING APPLICATIONS (Pages 27 92)

Yours sincerely

Wendy Walters

Chief Executive

**Encs** 







## Planning Committee

27.02.2020

### RHANBARTH Y GORLLEWIN

**AREA**WEST



## Planning Committee

CEISIADAU YR
ARGYMHELLIR EU
BOD YN CAEL EU
CYMERADWYO

APPLICATIONS RECOMMENDED FOR APPROVAL



## Planning Committee





### W/39590 Site Location



### W/39590 Site Location and Footpaths







Page 9

### W/39590 Application Site Plan































Agenda Item 4

Ardal Gorllewin/ Area West

ADRODDIAD PENNAETH CYNLLUNIO, CYFARWYDDIAETH YR AMGYLCHEDD

REPORT OF THE HEAD OF PLANNING, DIRECTORATE OF ENVIRONMENT

AR GYFER PWYLLGOR CYNLLUNIO CYNGOR SIR CAERFYRDDIN/

TO CARMARTHENSHIRE COUNTY COUNCIL'S PLANNING COMMITTEE

**AR 27 CHWEFROR 2020 ON 27 FEBRUARY 2020** 

I'W BENDERFYNU/ FOR DECISION

ATODIAD ADDENDUM





### ADDENDUM – Area West

| Application Number  | W/39068                                                                                                                                |
|---------------------|----------------------------------------------------------------------------------------------------------------------------------------|
| P