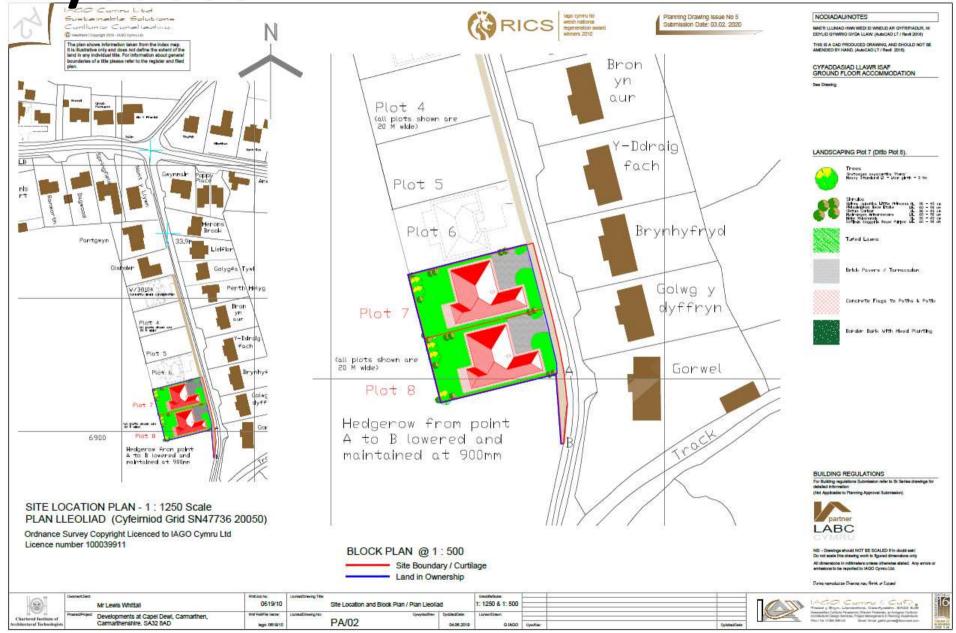

### ADDENDUM – Area West

| Application Number  | W/39068                                                                                                                                |
|---------------------|----------------------------------------------------------------------------------------------------------------------------------------|
| Proposal & Location | PROPOSED RESIDENTIAL DWELLINGS WITH INTEGRAL GARAGES AT PLOTS 7 AND 8, LAND OPPOSITE GOLWG Y DYFFRYN, CAPEL DEWI, CARMARTHEN, SA32 8AD |

the following plan dated 5 February 2020

- 1:1250 & 1:500 scale Location and Block Plan. Drawing No. 0619/10 PA/02 1:200 scale Surface Water Drainage Plan. Drawing No. 0619/10 PA/03 (Foul Drainage Only)
- The development shall be related to a Highway Improvement Line set back 2.0 metres from the existing nearer edge of carriageway. Any permanent structures shall be erected on or behind the Improvement Line.
- No development shall be commenced until details and/or samples of facing brick, cladding and boundary treatment have been submitted to and approved in writing by the Local Planning Authority. Any retaining walls and fences shall be erected prior to the occupation of the dwelling which they serve.
- Notwithstanding the submitted plan, no development shall be commenced until full details of sustainable surface water drainage along with an implementation schedule have been submitted to and approved in writing by the Local Planning Authority.