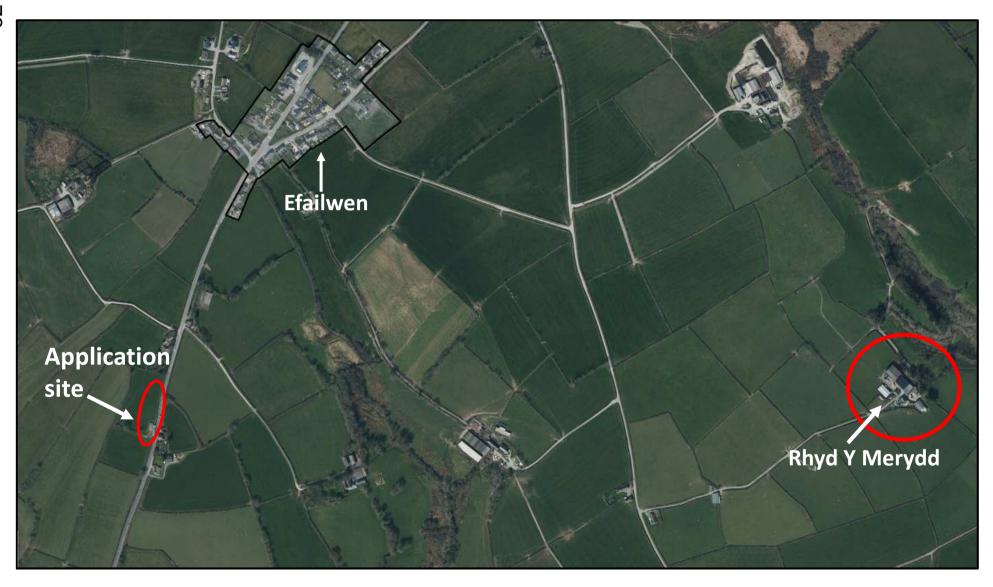

# Y Pwyllgor Cynllunio

# Planning Committee



#### W/39148 Location Plan



#### W/39148 Location Plan



### W/39148 Surrounding Area



## W/39148 Previous Approval



### W/39148 Previous Approval



Front South facing elevation 1:100



Side West facing elevation 1:100





### W/39148 Aerial Photo 2017



## W/39148 Google streetview



#### W/39148 Application site area



### W/39148 Proposed Site Layout



### W/39148 Proposed Elevations



#### W/39148 Proposed Floor Plan



### W/39148 Proposed passing bays



















# Y Pwyllgor Cynllunio

# Planning Committee

CEISIADAU YR
ARGYMHELLIR EU
BOD YN CAEL EU
GWRTHOD

APPLICATIONS RECOMMENDED FOR REFUSAL



# Y Pwyllgor Cynllunio

# Planning Committee



#### **Site Location**



#### **Aerial Photograph**



# W/39684 Existing site layout



#### **Proposed Site Plan**



#### **Existing Elevations**



EAST ELEVATION (as existing)





SECTION A-A (as existing)

#### **Existing Elevations**



WEST ELEVATION (as existing)



#### **Proposed Elevations**





EAST ELEVATION (as proposed)



SOUTH ELEVATION (as proposed)



WEST ELEVATION (as proposed)



NORTH ELEVATION (as proposed)

# W/39684 Proposed Floor Plans



#### **Car Port Elevations**



# Site Photograph



# Site Photograph







## Site Photograph











#### **Aerial Photograph**



Page 89

This page is intentionally left blank