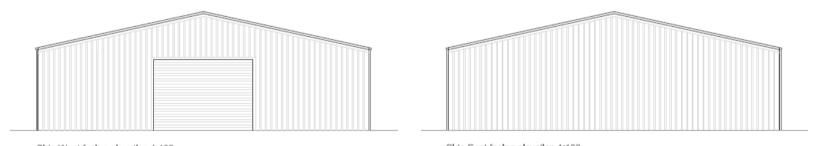

### W/39148 Previous Approval

Front South facing elevation 1:100

Side West facing elevation 1:100