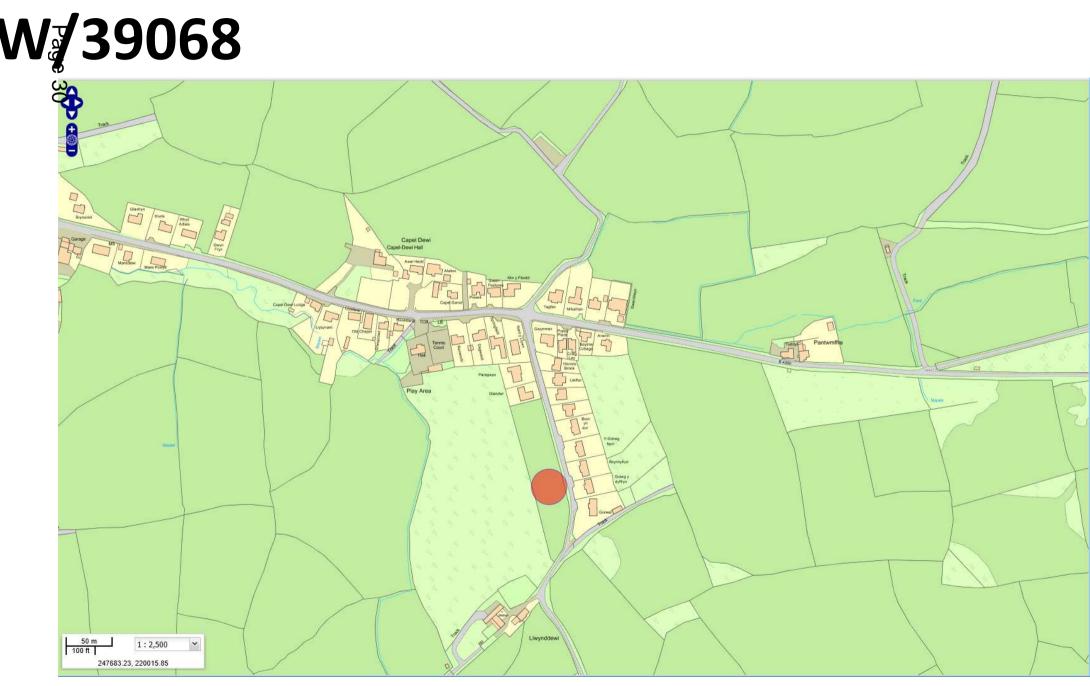

### ADDENDUM – Area West

| Application Number  | W/39068                                                                                                                                |
|---------------------|----------------------------------------------------------------------------------------------------------------------------------------|
| Proposal & Location | PROPOSED RESIDENTIAL DWELLINGS WITH INTEGRAL GARAGES AT PLOTS 7 AND 8, LAND OPPOSITE GOLWG Y DYFFRYN, CAPEL DEWI, CARMARTHEN, SA32 8AD |