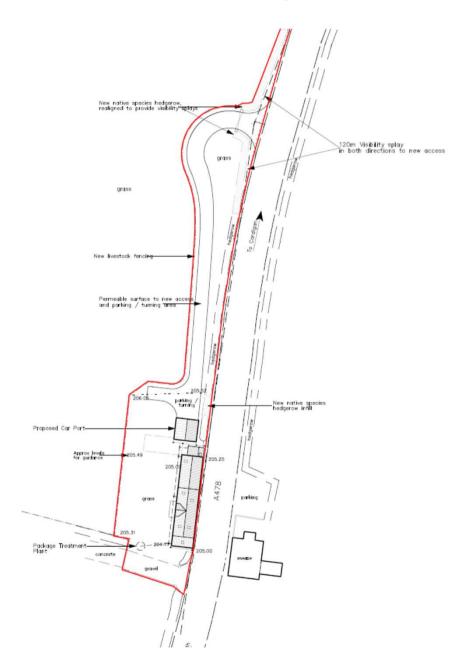

### W/39148 Location Plan



#### W/39148 Location Plan



### W/39148 Surrounding Area



## W/39148 Previous Approval



### W/39148 Previous Approval



Front South facing elevation 1:100



Side West facing elevation 1:100





### W/39148 Aerial Photo 2017



## W/39148 Google streetview



#### W/39148 Application site area



### W/39148 Proposed Site Layout



### W/39148 Proposed Elevations



#### W/39148 Proposed Floor Plan



### W/39148 Proposed passing bays



















# Y Pwyllgor Cynllunio

# Planning Committee

CEISIADAU YR
ARGYMHELLIR EU
BOD YN CAEL EU
GWRTHOD

APPLICATIONS RECOMMENDED FOR REFUSAL



# Y Pwyllgor Cynllunio

# Planning Committee



#### **Site Location**



#### **Aerial Photograph**



# W/39684 Existing site layout



#### **Proposed Site Plan**



#### **Existing Elevations**



EAST ELEVATION (as existing)





SECTION A-A (as existing)

#### **Existing Elevations**



WEST ELEVATION (as existing)



#### **Proposed Elevations**





EAST ELEVATION (as proposed)



SOUTH ELEVATION (as proposed)



WEST ELEVATION (as proposed)



NORTH ELEVATION (as proposed)

# W/39684 Proposed Floor Plans



#### **Car Port Elevations**



# Site Photograph



# Site Photograph







## Site Photograph











#### **Aerial Photograph**



Page 89

This page is intentionally left blank