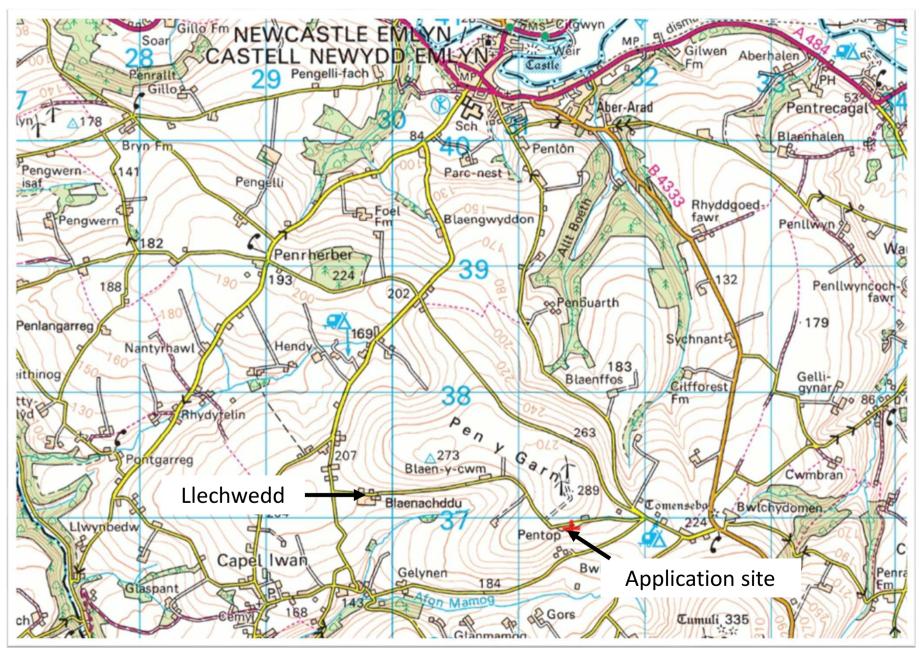

### ADDENDUM – Area West

| Application Number  | W/39068                                                                                                                                |
|---------------------|----------------------------------------------------------------------------------------------------------------------------------------|
| Proposal & Location | PROPOSED RESIDENTIAL DWELLINGS WITH INTEGRAL GARAGES AT PLOTS 7 AND 8, LAND OPPOSITE GOLWG Y DYFFRYN, CAPEL DEWI, CARMARTHEN, SA32 8AD |