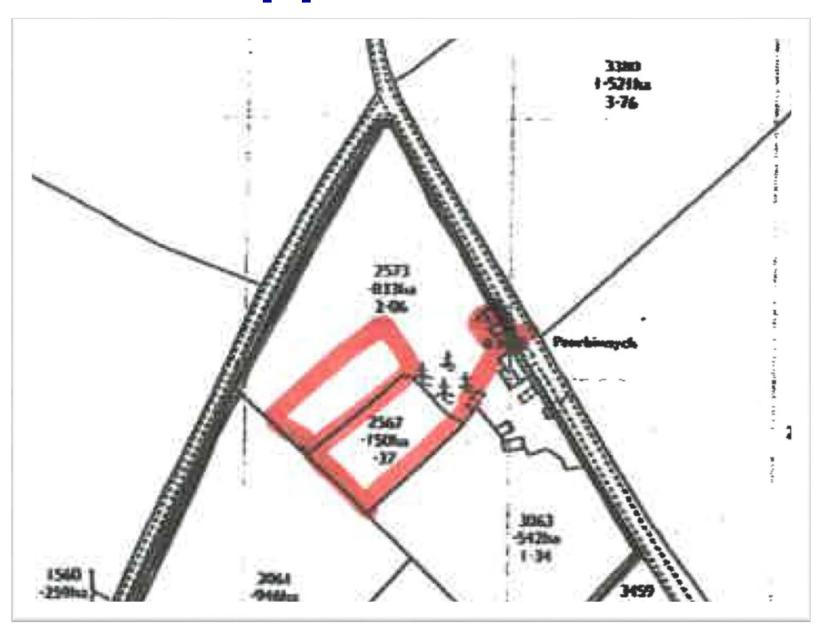

NG
  PLANNING APPLICATION [WHICH HAD BEEN THE SUBJECT OF EARLIER SITE
  VISITS BY THE COMMITTEE] AND TO DETERMINE THE APPLICATIONS
  - a) W/39590 PROPOSED CHANGE OF USE OF EXISTING PASTURE LAND TO A
    CAMPSITE TO INCLUDE 1 SHEPHERD'S HUT AND 5 TENTS AT
    PENRHIWSYCH, GLANTREN LANE, LLANYBYDDER, SA40 9SA (Pages 5 26)
- 4. AREA WEST DETERMINATION OF PLANNING APPLICATIONS (Pages 27 92)

Yours sincerely

Wendy Walters

Chief Executive

**Encs** 







## Planning Committee

27.02.2020

### RHANBARTH Y GORLLEWIN

**AREA**WEST



## Planning Committee

CEISIADAU YR
ARGYMHELLIR EU
BOD YN CAEL EU
CYMERADWYO

APPLICATIONS RECOMMENDED FOR APPROVAL



## Planning Committee





### W/39590 Site Location



### W/39590 Site Location and Footpaths







Page 9

### W/39590 Application Site Plan































Agenda Item 4

Ardal Gorllewin/ Area West

ADRODDIAD PENNAETH CYNLLUNIO, CYFARWYDDIAETH YR AMGYLCHEDD

REPORT OF THE HEAD OF PLANNING, DIRECTORATE OF ENVIRONMENT

AR GYFER PWYLLGOR CYNLLUNIO CYNGOR SIR CAERFYRDDIN/

TO CARMARTHENSHIRE COUNTY COUNCIL'S PLANNING COMMITTEE

**AR 27 CHWEFROR 2020 ON 27 FEBRUARY 2020** 

I'W BENDERFYNU/ FOR DECISION

ATODIAD ADDENDUM





### ADDENDUM – Area West

| Application Number  | W/39068                                                                                                                                |
|---------------------|----------------------------------------------------------------------------------------------------------------------------------------|
| Proposal & Location | PROPOSED RESIDENTIAL DWELLIN