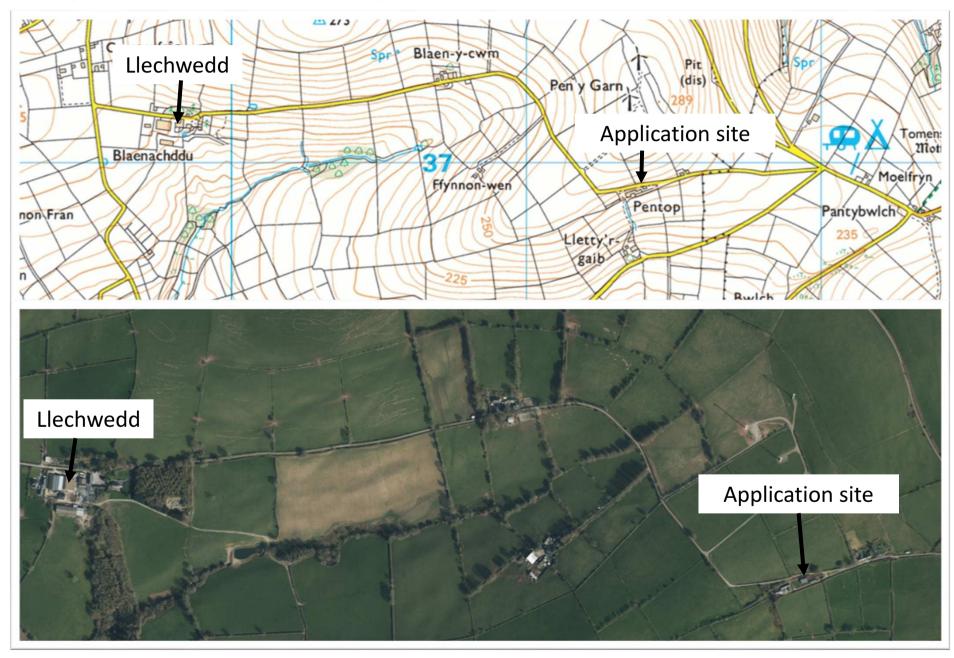

19we 2016).

THIS IS A CAD PRODUCED DRAWING, AND SHOULD NOT BE AMENDED BY HAND: (AutoCAD LT / Rave 2018).

CYFADDASIAD LLAWR ISAF GROUND FLOOR ACCOMMODATION

Des Drovet



TRAWSDORIAD / SITE SECTION - SOUTH TO NORTH

BUILDING REGULATIONS
For Building regulations Submission refer to the Series drewings for idealated information
(Not Appellate to Planning Approprial Submission)



MB: - Drawings should NOT BE DCALED Fin doubt east:
Do not scale this shawing work in figured dimensions only
All dimensions in millimeters unless otherwise stated. Any amons or
omissions to be reported to 1400 Cymru Ltd.
During reproduct in Drawing may Swink or Expand









# Page 37























# Y Pwyllgor Cynllunio

# Planning Committee



#### W/39148 Location Plan



#### W/39148 Location Plan



### W/39148 Surrounding Area



## W/39148 Previous Approval



### W/39148 Previous Approval



Front South facing elevation 1:100



Side West facing elevation 1:100





### W/39148 Aerial Photo 2017



## W/39148 Google streetview



#### W/39148 Application site area



### W/39148 Proposed Site Layout



### W/39148 Proposed Elevations



#### W/39148 Proposed Floor Plan



### W/39148 Proposed passing bays



















# Y Pwyllgor Cynllunio

# Planning Committee

CEISIADAU YR
ARGYMHELLIR EU
BOD YN CAEL EU
GWRTHOD

APPLICATIONS RECOMMENDED FOR REFUSAL



# Y Pwyllgor Cynllunio

# Planning Committee



#### **Site Location**



#### **Aerial Photograph**



# W/39684 Existing site layout



#### **Proposed Site Plan**



#### **Existing Elevations**



EAST ELEVATION (as exis