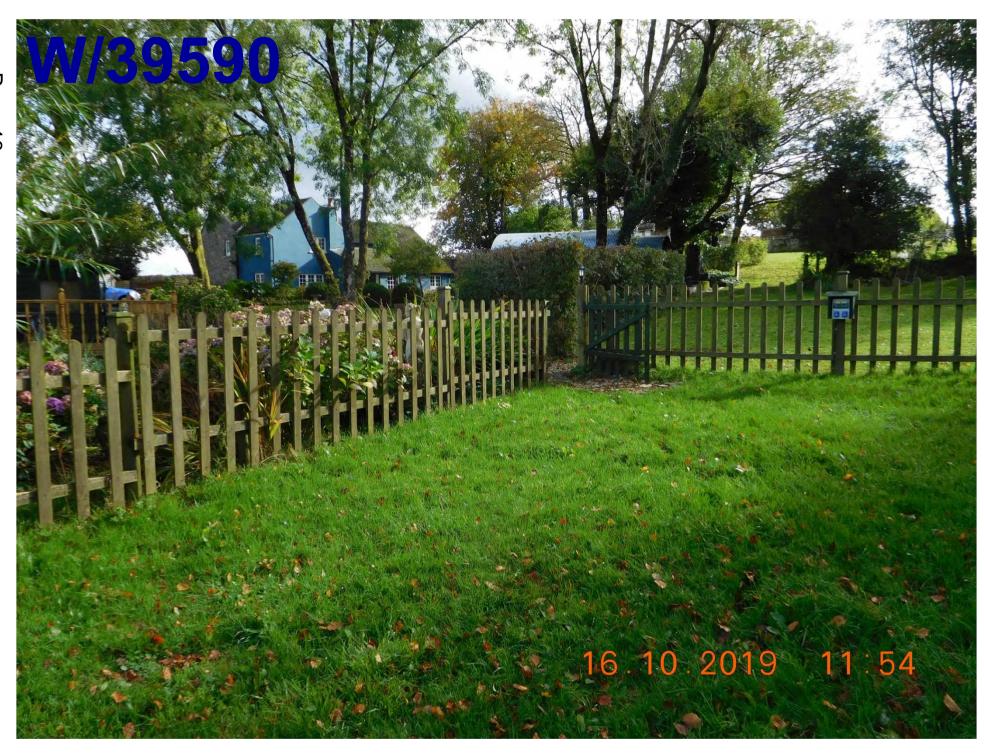

### Agenda No Item

- 3. TO CONSIDER THE HEAD OF PLANNING'S REPORT ON THE FOLLOWING
  PLANNING APPLICATION [WHICH HAD BEEN THE SUBJECT OF EARLIER SITE
  VISITS BY THE COMMITTEE] AND TO DETERMINE THE APPLICATIONS
  - a) W/39590 PROPOSED CHANGE OF USE OF EXISTING PASTURE LAND TO A
    CAMPSITE TO INCLUDE 1 SHEPHERD'S HUT AND 5 TENTS AT
    PENRHIWSYCH, GLANTREN LANE, LLANYBYDDER, SA40 9SA (Pages 5 26)
- 4. AREA WEST DETERMINATION OF PLANNING APPLICATIONS (Pages 27 92)

### W/39590 Site Location

### W/39590 Site Location and Footpaths

Page 9