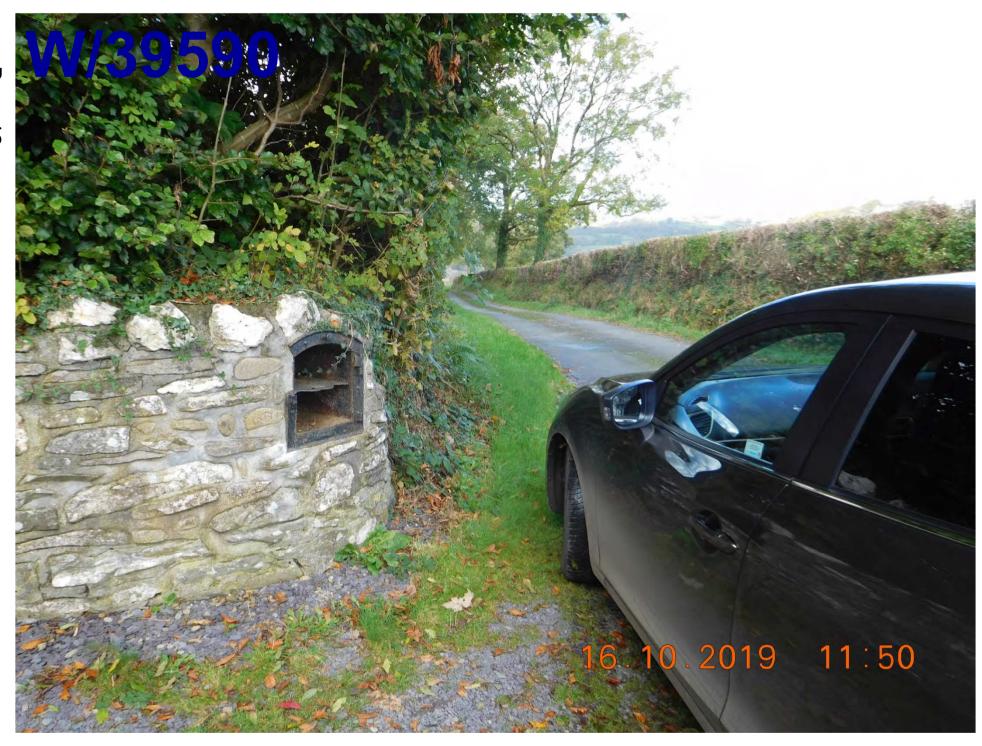

### Agenda No Item

- 3. TO CONSIDER THE HEAD OF PLANNING'S REPORT ON THE FOLLOWING
  PLANNING APPLICATION [WHICH HAD BEEN THE SUBJECT OF EARLIER SITE
  VISITS BY THE COMMITTEE] AND TO DETERMINE THE APPLICATIONS
  - a) W/39590 PROPOSED CHANGE OF USE OF EXISTING PASTURE LAND TO A
    CAMPSITE TO INCLUDE 1 SHEPHERD'S HUT AND 5 TENTS AT
    PENRHIWSYCH, GLANTREN LANE, LLANYBYDDER, SA40 9SA (Pages 5 26)
- 4. AREA WEST DETERMINATION OF PLANNING APPLICATIONS (Pages 27 92)

### W/39590 Site Location

### W/39590 Site Location and Footpaths

Page 9