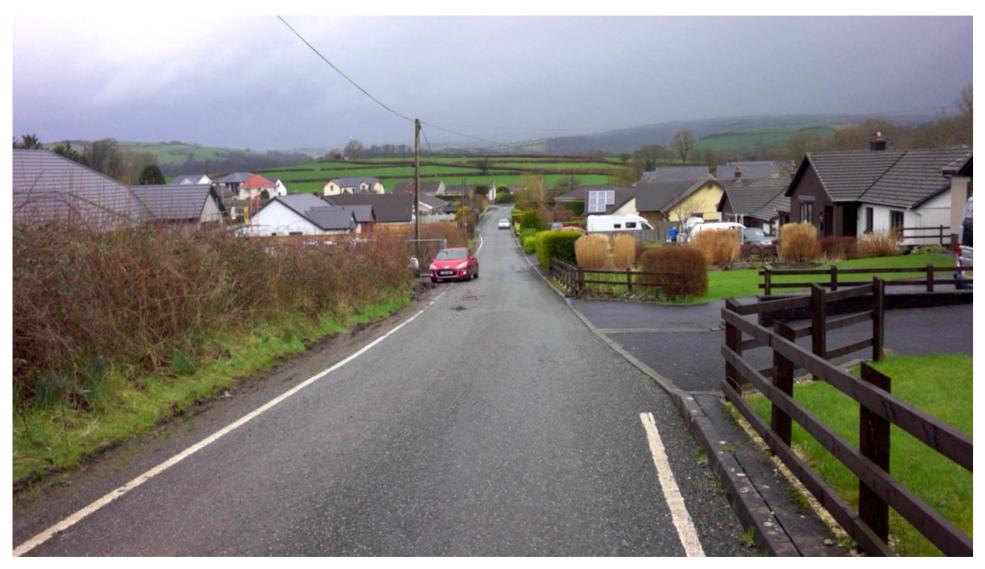

### ADDENDUM – Area West

| Application Number  | W/39068                                                                                                                                |
|---------------------|----------------------------------------------------------------------------------------------------------------------------------------|
| Proposal & Location | PROPOSED RESIDENTIAL DWELLINGS WITH INTEGRAL GARAGES AT PLOTS 7 AND 8, LAND OPPOSITE GOLWG Y DYFFRYN, CAPEL DEWI, CARMARTHEN, SA32 8AD |