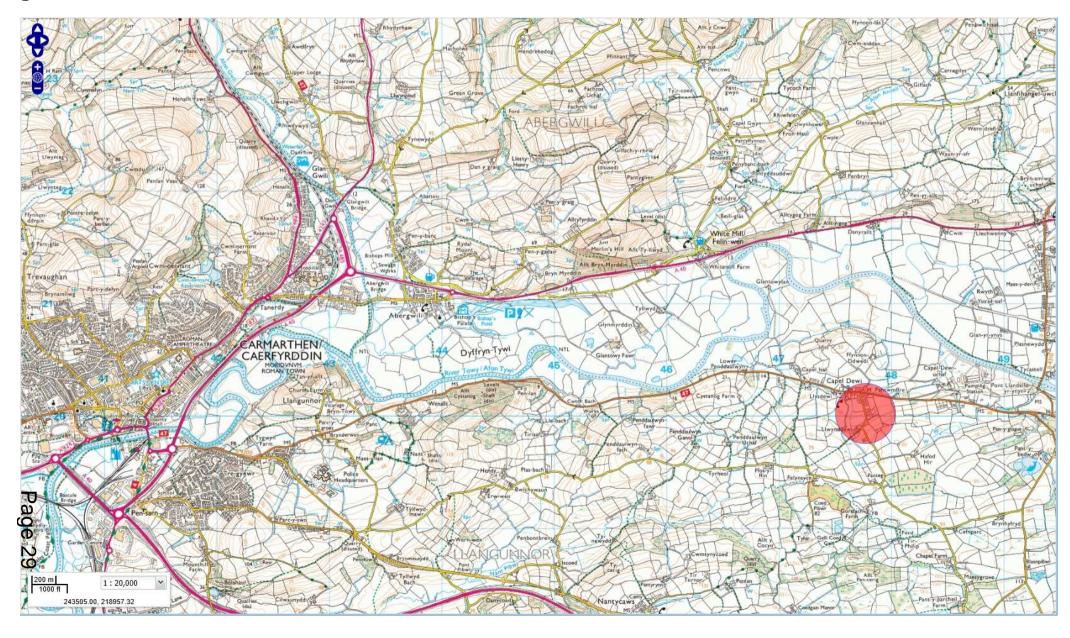

### Agenda No Item

- 3. TO CONSIDER THE HEAD OF PLANNING'S REPORT ON THE FOLLOWING
  PLANNING APPLICATION [WHICH HAD BEEN THE SUBJECT OF EARLIER SITE
  VISITS BY THE COMMITTEE] AND TO DETERMINE THE APPLICATIONS
  - a) W/39590 PROPOSED CHANGE OF USE OF EXISTING PASTURE LAND TO A
    CAMPSITE TO INCLUDE 1 SHEPHERD'S HUT AND 5 TENTS AT
    PENRHIWSYCH, GLANTREN LANE, LLANYBYDDER, SA40 9SA (Pages 5 26)
- 4. AREA WEST DETERMINATION OF PLANNING APPLICATIONS (Pages 27 92)

### RHANBARTH Y GORLLEWIN

**AREA**WEST

## Planning Committee

27.02.2020

RHANBARTH Y GORLLEWIN AREA WEST