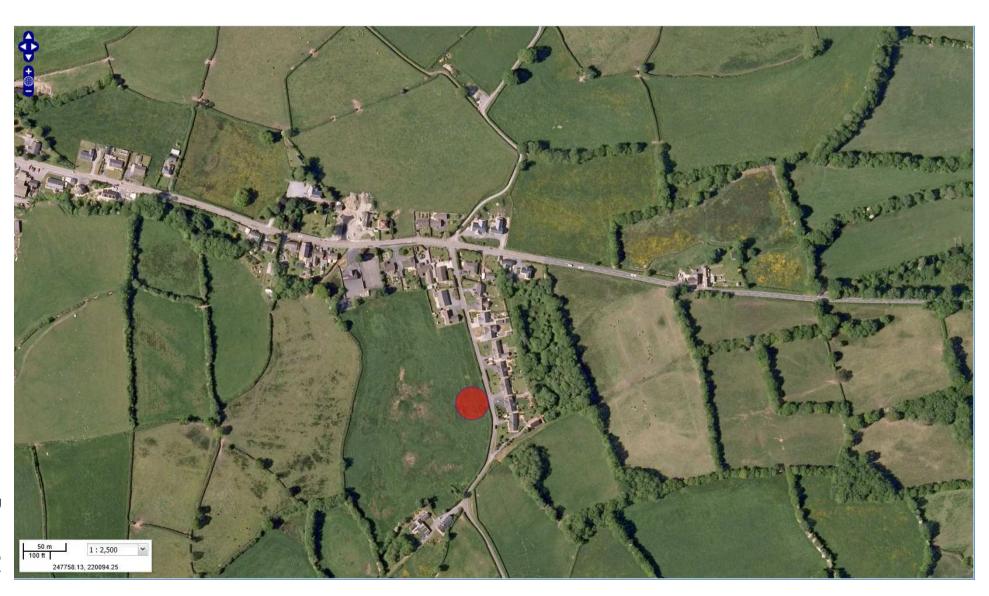

### ADDENDUM – Area West

| Application Number  | W/39068                                                                                                                                |
|---------------------|----------------------------------------------------------------------------------------------------------------------------------------|
| Proposal & Location | PROPOSED RESIDENTIAL DWELLINGS WITH INTEGRAL GARAGES AT PLOTS 7 AND 8, LAND OPPOSITE GOLWG Y DYFFRYN, CAPEL DEWI, CARMARTHEN, SA32 8AD |