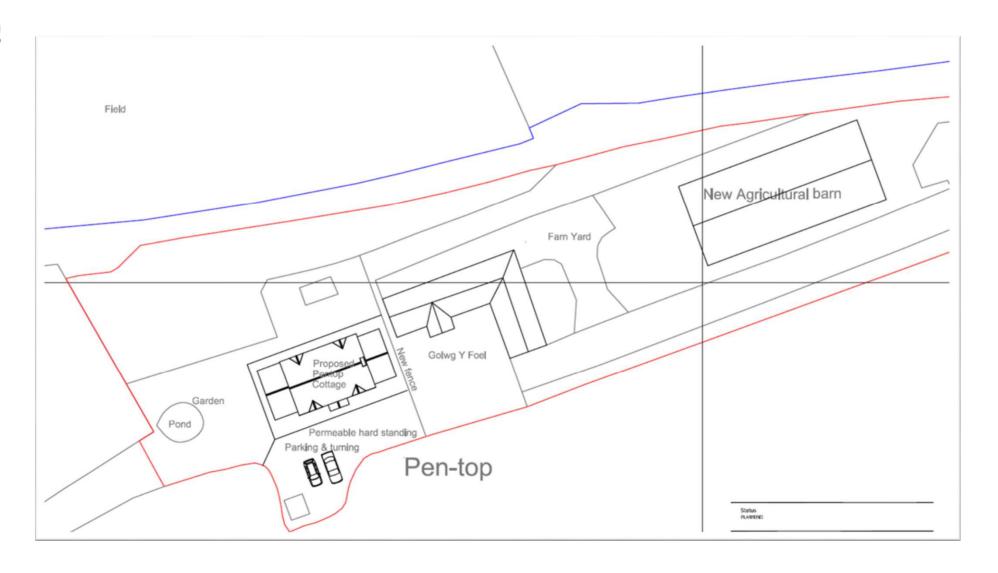

MENDED BY HAND: (AutoCAD LT / Rave 2018).

CYFADDASIAD LLAWR ISAF GROUND FLOOR ACCOMMODATION

Des Drovet



TRAWSDORIAD / SITE SECTION - SOUTH TO NORTH

BUILDING REGULATIONS
For Building regulations Submission refer to the Series drewings for idealated information
(Not Appellate to Planning Approprial Submission)



MB: - Drawings should NOT BE DCALED Fin doubt east:
Do not scale this shawing work in figured dimensions only
All dimensions in millimeters unless otherwise stated. Any amons or
omissions to be reported to 1400 Cymru Ltd.
During reproduct in Drawing may Swink or Expand









# Page 37























# Y Pwyllgor Cynllunio

# Planning Committee



#### W/39148 Location Plan



#### W/39148 Location Plan



### W/39148 Surrounding Area



## W/39148 Previous Approval



### W/39148 Previous Approval



Front South facing elevation 1:100



Side West facing elevation 1:100





### W/39148 Aerial Photo 2017



## W/39148 Google streetview



#### W/39148 Application site area



### W/39148 Proposed Site Layout



### W/39148 Proposed Elevations



#### W/39148 Proposed Floor Plan



### W/39148 Proposed passing bays



















# Y Pwyllgor Cynllunio

# Planning Committee

CEISIADAU YR
ARGYMHELLIR EU
BOD YN CAEL EU
GWRTHOD

APPLICATIONS RECOMMENDED FOR REFUSAL



# Y Pwyllgor Cynllunio

# Planning Committee



#### **Site Location**



#### **Aerial Photograph**



# W/39684 Existing site layout



#### **Proposed Site Plan**



#### **Existing Elevations**



EAST ELEVATION (as existing)





SECTION A-A (as existing)

#### **Existing Elevations