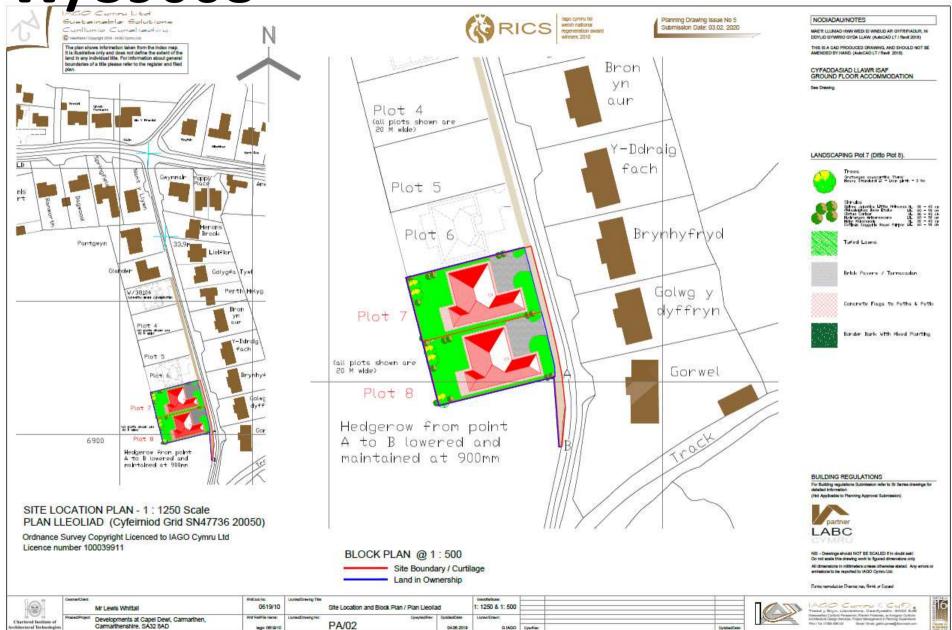

### ADDENDUM – Area West

| Application Number  | W/39068                                                                                                                                |
|---------------------|----------------------------------------------------------------------------------------------------------------------------------------|
| Proposal & Location | PROPOSED RESIDENTIAL DWELLINGS WITH INTEGRAL GARAGES AT PLOTS 7 AND 8, LAND OPPOSITE GOLWG Y DYFFRYN, CAPEL DEWI, CARMARTHEN, SA32 8AD |

the following plan dated 5 February 2020

- 1:1250 & 1:500 scale Location and Block Plan. Drawing No. 0619/10 PA/02 1:200 scale Surface Water Drainage Plan. Drawing No. 0619/10 PA/03 (Foul Drainage Only)
- The development shall be related to a Highway Improvement Line set back 2.0 metres from the existing nearer edge of carriageway. Any permanent structures shall be erected on or behind the Improvement Line.
- No development shall be commenced until details and/or samples of facing brick, cladding and boundary treatment have been submitted to and approved in writing by the Local Planning Authority. Any retaining walls and fences shall be erected prior to the occupation of the dwelling which they serve.
- Notwithstanding the submitted plan, no development shall be commenced until full details of sustainable surface water drainage along with an implementation schedule have been submitted to and approved in writing by the Local Planning Authority.

### W/39068

04062019

Q MGO

hoe: 061910

Cupillanto Capaltarologi.

Planning Drawing Issue No 2 Submission Date: 21.06. 2019 NODIADAU/NOTES

MAE'R LLUNIAD HWN WEDI EI WNEUD AR GYFRFIADUR, NI DDYUD GYWRIO GYDA LLAW. (AutoCAD LT (19we 2016).