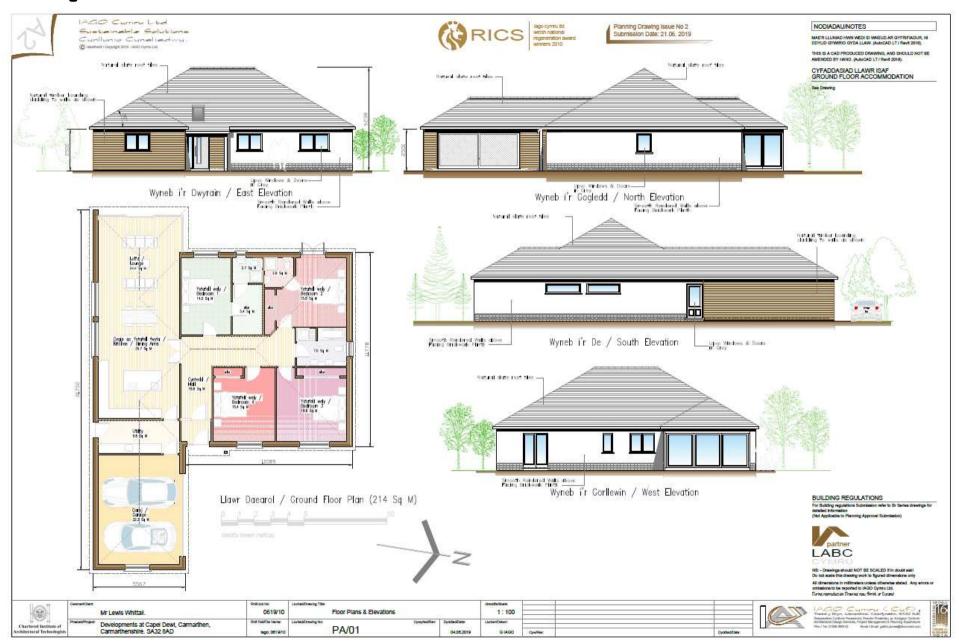

### W/39068

04062019

Q MGO

hoe: 061910

Cupillanto Capaltarologi.

Planning Drawing Issue No 2 Submission Date: 21.06. 2019 NODIADAU/NOTES

MAE'R LLUNIAD HWN WEDI EI WNEUD AR GYFRFIADUR, NI DDYUD GYWRIO GYDA LLAW. (AutoCAD LT (19we 2016).

THIS IS A CAD PRODUCED DRAWING, AND SHOULD NOT BE AMENDED BY HAND: (AutoCAD LT / Rave 2018).

CYFADDASIAD LLAWR ISAF GROUND FLOOR ACCOMMODATION

Des Drovet

TRAWSDORIAD / SITE SECTION - SOUTH TO NORTH

BUILDING REGULATIONS
For Building regulations Submission refer to the Series drewings for idealated information
(Not Appellate to Planning Approprial Submission)

MB: - Drawings should NOT BE DCALED Fin doubt east:
Do not scale this shawing work in figured dimensions only
All dimensions in millimeters unless otherwise stated. Any amons or
omissions to be reported to 1400 Cymru Ltd.
During reproduct in Drawing may Swink or Expand