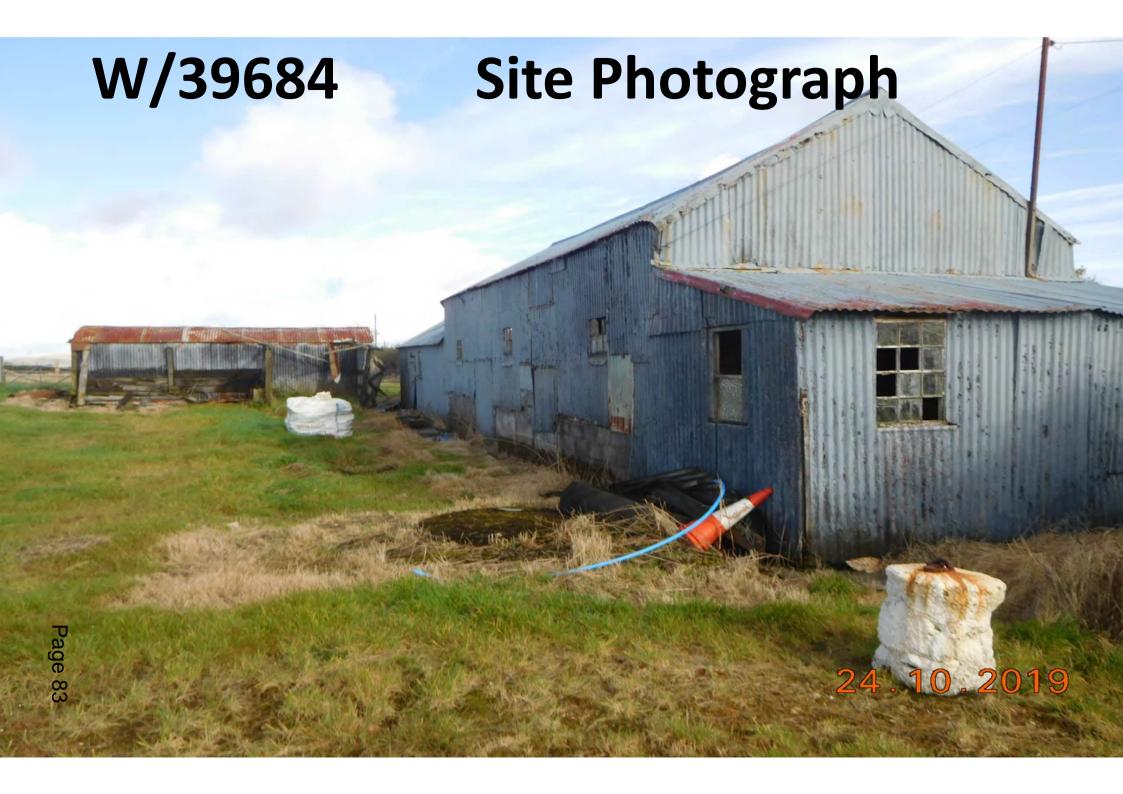

or Plan



### W/39148 Proposed passing bays



















# Y Pwyllgor Cynllunio

# Planning Committee

CEISIADAU YR
ARGYMHELLIR EU
BOD YN CAEL EU
GWRTHOD

APPLICATIONS RECOMMENDED FOR REFUSAL



# Y Pwyllgor Cynllunio

# Planning Committee



#### **Site Location**



#### **Aerial Photograph**



# W/39684 Existing site layout



#### **Proposed Site Plan**



#### **Existing Elevations**



EAST ELEVATION (as existing)





SECTION A-A (as existing)

#### **Existing Elevations**



WEST ELEVATION (as existing)



#### **Proposed Elevations**





EAST ELEVATION (as proposed)



SOUTH ELEVATION (as proposed)



WEST ELEVATION (as proposed)



NORTH ELEVATION (as proposed)

# W/39684 Proposed Floor Plans



#### **Car Port Elevations**



# Site Photograph



# Site Photograph







## Site Photograph











#### **Aerial Photograph**



Page 89

This page is intentionally left blank